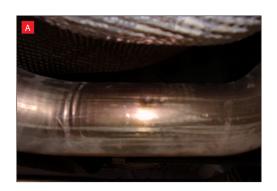

A) The original system requires cutting so it can be removed. We recommend using the original cutting point marked on the exhaust with indentations.