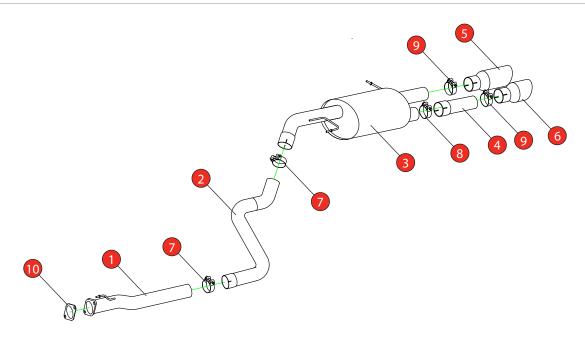

Estimated Fitting Time: 60 Minutes

| NO.     | PART NO.   | DESCRIPTION                      | QTY |  |
|---------|------------|----------------------------------|-----|--|
| 1       | 020HY      | Centre Pipe                      | 1   |  |
| 2       | 021HY      | Link Pipe                        | 1   |  |
| 3       | 022HY      | Rear Silencer                    | 1   |  |
| 4       | 024HY      | Trim Pipe                        | 1   |  |
| 5       | Z023.10062 | Long Polished 90mm Daytona Trim  | 1   |  |
| 6       | Z023.10156 | Short Polished 90mm Daytona Trim | 1   |  |
| Fit Kit |            |                                  |     |  |
| 7       | Z016.10062 | 79mm H/D Clamp                   | 2   |  |
| 8       | Z016.10070 | 66mm H/D Clamp                   | 1   |  |
| 9       | Z016.10064 | 63-68mm Clamp                    | 2   |  |
| 10      | Z033.10068 | High Temptrture Exhaust Gasket   | 1   |  |